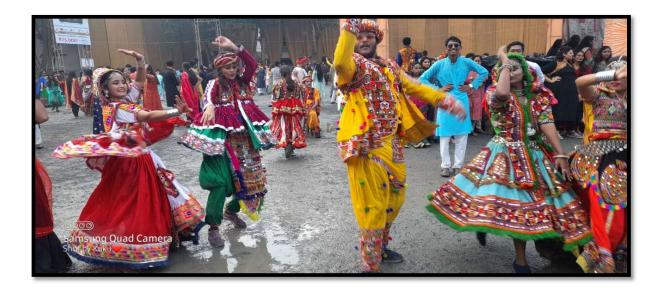

This year this Navratri celebration event was organised on 1<sup>st</sup> October 2022, Saturday at ROFEL GIDC campus. Event started with Aarti of Maa Jagdamba.

Almost 143 Students of our institute and all staff members participated in this event with enthusiasm and grace. The students with best steps and best dress were declared as winner and were given prizes.