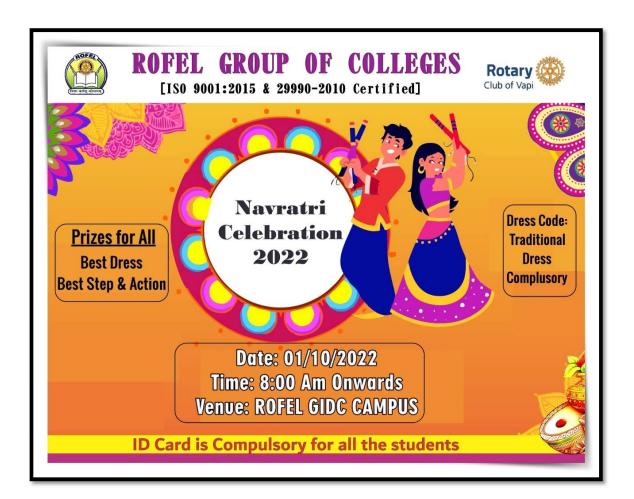

## **CELEBRATION OF NAVRATRI DAY 2022**

Navaratri (nine nights) is **one of the greatest Hindu festivals. It symbolises the triumph of good over evil**. Apart from religious and traditional significance, during these nine days, people show their best moves and do the Garba and Dandiya.

Every year ROFEL Group of Colleges also organises a <u>ONE DAY GRABA EVENT</u> for the various colleges of ROFEL trust. Our Institute <u>ROFEL SHRI G M BILAKHIA COLLEGE OF PHARMACY</u> also becomes part of this event and celebrates this occasion.

This year this Navratri celebration event was organised on 1<sup>st</sup> October 2022, Saturday at ROFEL GIDC campus. Event started with Aarti of Maa Jagdamba.

Almost 143 Students of our institute and all staff members participated in this event with enthusiasm and grace. The students with best steps and best dress were declared as winner and were given prizes.

Event was concluded after the prize distribution.