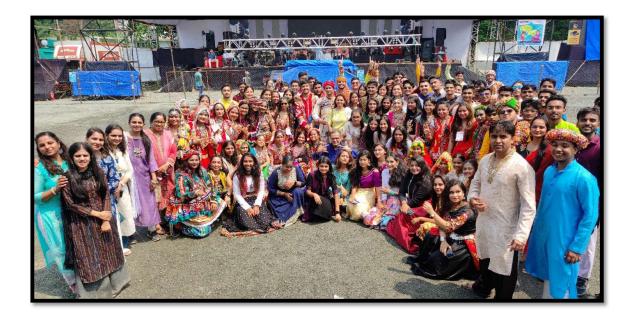

## **CELEBRATION OF NAVRATRI DAY 2022**

Navaratri (nine nights) is **one of the greatest Hindu festivals. It symbolises the triumph of good over evil**. Apart from religious and traditional significance, during these nine days, people show their best moves and do the Garba and Dandiya.

Every year ROFEL Group of Colleges also organises a <u>ONE DAY GRABA EVENT</u> for the various colleges of ROFEL trust. Our Institute <u>ROFEL SHRI G M BILAKHIA COLLEGE OF PHARMACY</u> also becomes part of this event and celebrates this occasion.

This year this Navratri celebration event was organised on 1<sup>st</sup> October 2022, Saturday at ROFEL GIDC campus. Event started with Aarti of Maa Jagdamba.

Almost 143 Students of our institute and all staff members participated in this event with enthusiasm and grace. The students with best steps and best dress were declared as winner and were given prizes.